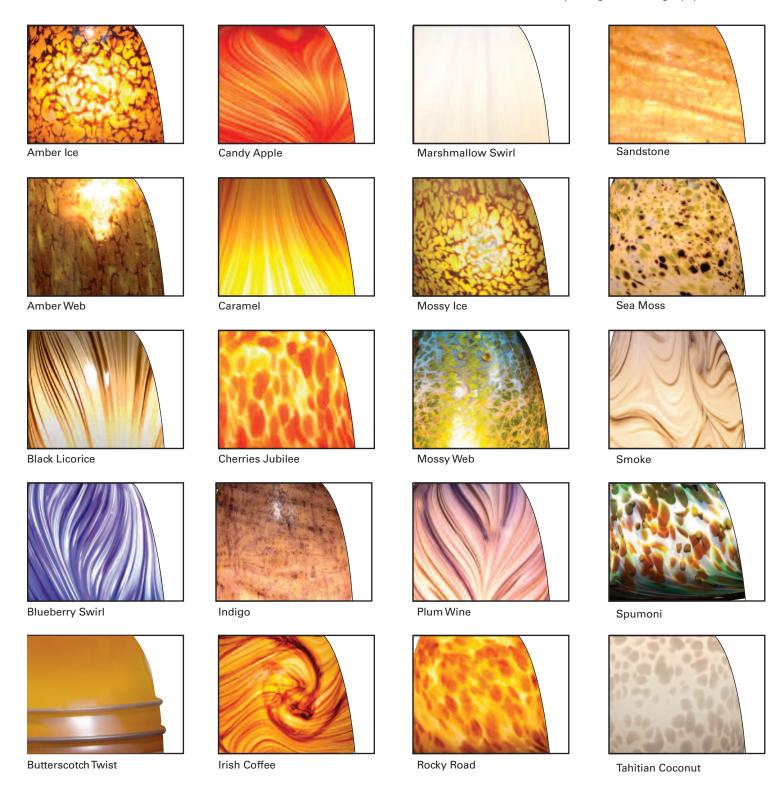

# ORDERING INFORMATION

Halo Art Glass shades may vary in color, pattern and shape due to their handmade nature. Slight imperfections add to their charm and unique character.

Shown below are swatches of available shade finishes. Please note that the representations of these color swatches are subject to certain limitations due to variations of printing and viewing equipment.